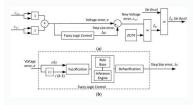

## Accenture – Wheebox

lighthouse is observed from the ships are 30° and 45° Rs.) of that shirt which cost him Rs. 10,000. respectively. If the lighthouse is 100 m high, the distance between the two ships is:

a. 173 m b. 200 m c. 273 m d. 300 m Answer: C

tower, which makes an angle of elevation of 30° with mixed together to form a new milkshake, then what will the man's eye. The man walks some distance towards be the ratio of chocolate sauce to milk in the new the tower to watch its top and the angle of the elevation milkshake? becomes 60°. What is the distance between the base of the tower and the point P?

a. 4V3 units b. 8 units c. 12 units d. Data inadequate e. None of these Answer: D

wall is 60° and the foot of the ladder is 4.6 m away from the wall. The length of the ladder is: a. 2.3 m b. 4.6 m c. 7.8 m d. 9.2 m Answer: D 4. An observer 1.6 m tall is 20V3 away from a tower. The angle of elevation from his eye to the top of the tower Answer: A is 30". The heights of the tower is: a. 21.6 m b. 23.2 m d. None of these c. 24.72 m Answer: A 5. From a point P on a level ground, the angle of elevation of the top of the tower is 30". If the tower is

100 m high, the distance of point P from the foot of the Answer: C tower is: a. 149 m b. 156 m c. 173 m d. 200 m

Answer: C

6. A man mixes 10 litres of alcohol with 40 litres of water. After selling one-fourth of this mixture, he adds alcohol to replenish the quantity that he has sold. What should Eileen choose? is the current proportion of alcohol to water?

b. 3:2 c. 4:5 d. 2:3 a. 1:2 Answer: D

1. Two ships are sailing in the sea on the two sides of a 7. Lifestyle shopkeeper allows a discount of 50% for a lighthouse. The angle of elevation of the top of the formal shirt but still gains 10%. Find the marked price (in a. Rs. 22000 b. Rs. 21000 c. Rs. 20000 d. Rs. 18000

> Answer : A 8. In two milkshakes, the ratio of chocolate sauce to milk

is in the ratio 2:5 and 3:4. If 4 liters of the first 2. A man standing at a point P is watching the top of a milkshakes and 6 liters of the second milkshakes are a. 11:22 b. 13:22 c. 1 : 1 d. 16:5

Answer: 8

9. A man bought a certain number of pens and sold them at a gain of 1%. Had he sold them at a loss of 1%, he would have lost Rs.1 when compared to the selling 3. The angle of elevation of a ladder leaning against a price for a gain of 1%. Which of the following statements is true?

> a. The cost price is Rs. 50. b. The selling price is Rs. 50. c. The profit is Rs. 50 d. The cost price depends on the value of x.

10. P, Q, and R enter into a partnership in the ratio 1:2:3. After 2 months, P increases his share by 40%. If the total profit at the end of one year be Rs. 1900, then P's share in the profit of Rupees is: b. 380 c. 400 d. 450 a. 350